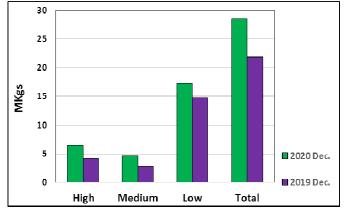

## Sri Lanka Tea Production - December 2020 vs. 2019 (In Kgs)

|              | 2020-             | 2019-             | +/-              | %            | Jan/Dec            | Jan/Dec            | +/-              | 0/0            |
|--------------|-------------------|-------------------|------------------|--------------|--------------------|--------------------|------------------|----------------|
|              | December          | December          | <del>-</del> //- | 70           | 2020               | 2019               | <del>-</del> //- | 70             |
| High         | 6,508,352         | 4,270,633         | 2,237,719        | 52.40        | 62,202,239         | 63,046,708         | (844,469)        | (1.34)         |
| Medium       | 4,664,323         | 2,838,194         | 1,826,130        | 64.34        | 46,553,931         | 47,172,071         | (618,140)        | (1.31)         |
| <u>Low</u>   | <u>17,331,775</u> | 14,784,992        | <u>2,546,784</u> | <u>17.23</u> | <u>169,733,115</u> | <u>189,901,891</u> | (20,168,776)     | <u>(10.62)</u> |
| <b>Total</b> | <u>28,504,451</u> | <u>21,893,818</u> | 6,610,632        | <u>30.19</u> | <u>278,489,286</u> | <u>300,120,670</u> | (21,631,384)     | <u>(7.21)</u>  |