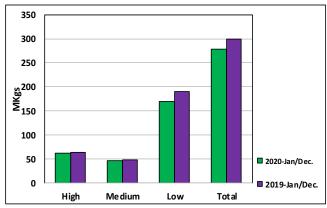

## Sri Lanka Tea Production - December 2020 vs. 2019 (In Kgs)

|              | 2020-             | 2019-             | +/-              | %            | Jan/Dec            | Jan/Dec            | +/-              | 0/0            |
|--------------|-------------------|-------------------|------------------|--------------|--------------------|--------------------|------------------|----------------|
|              | December          | December          | <del>-</del> //- | 70           | 2020               | 2019               | <del>-</del> //- | 70             |
| High         | 6,508,352         | 4,270,633         | 2,237,719        | 52.40        | 62,202,239         | 63,046,708         | (844,469)        | (1.34)         |
| Medium       | 4,664,323         | 2,838,194         | 1,826,130        | 64.34        | 46,553,931         | 47,172,071         | (618,140)        | (1.31)         |
| <u>Low</u>   | <u>17,331,775</u> | 14,784,992        | <u>2,546,784</u> | <u>17.23</u> | <u>169,733,115</u> | <u>189,901,891</u> | (20,168,776)     | <u>(10.62)</u> |
| <b>Total</b> | <u>28,504,451</u> | <u>21,893,818</u> | 6,610,632        | <u>30.19</u> | <u>278,489,286</u> | <u>300,120,670</u> | (21,631,384)     | <u>(7.21)</u>  |